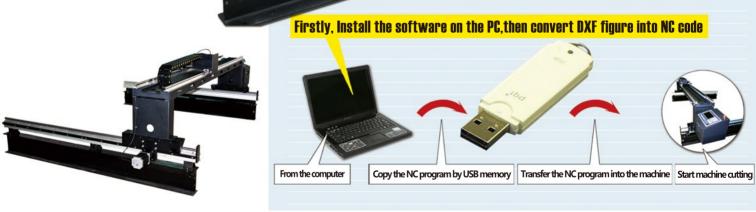

# Through USB Port! Input and output the NC program simply.

Available Cutting Width Standard 2,000mm (2,500mm)

Available Cutting Length Standard 2,500mm (Add 2000mm for one unit, max as 15,000mm)

| <ul> <li>USB Memory is duty for the NC program input and output</li> </ul> |  |  |  |  |
|----------------------------------------------------------------------------|--|--|--|--|
| Auto Run Model /Test Model/Back Run/Nesting                                |  |  |  |  |
| Power-off protection     Cutting Precision 0.15mm                          |  |  |  |  |
| ● Scale Change ● NC Code Edit ● Kerf Compensation                          |  |  |  |  |
| Auto Position                                                              |  |  |  |  |
| <ul> <li>Cutting Oxygen (Gas) or Arc (Plasma) ON/OFF Function</li> </ul>   |  |  |  |  |
| AVC for Gas or Plasma cutting (Optional)                                   |  |  |  |  |