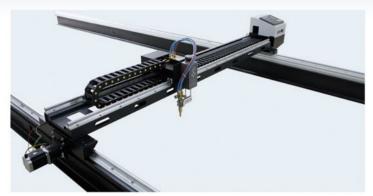

#### High Speed Cutting, Without Any Vibration

Excellent Balanced Design, Melts with art and mechanics together.

#### Structural Optimization

Optimize the Motor Mechanical loading device, improves the precision and and the stability, better performance than others in high speed cutting.

#### Max Efficient Cutting Erea

Width 2,500mm, Length 15,000 mm .Standard efficient cutting area: 2,000mmX2,500mm.