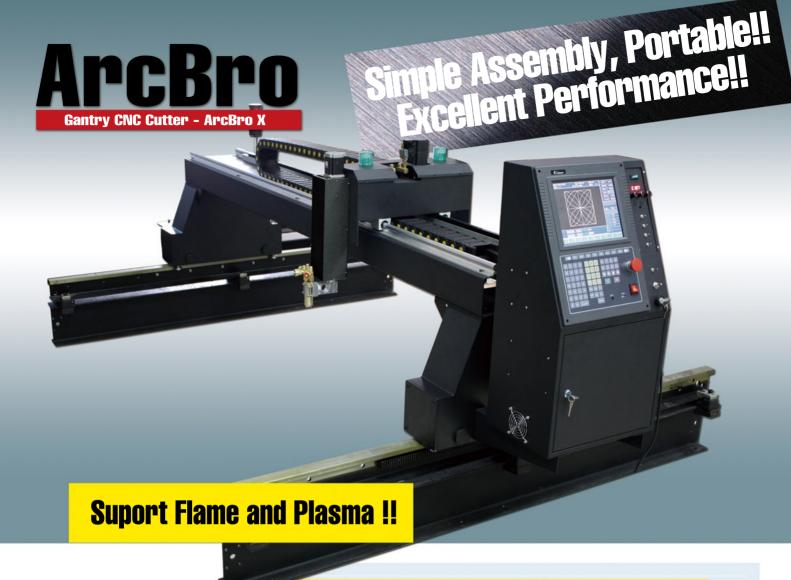

# Through USB Port! Input and output the NC program simply.

Available Cutting Width Standard 2,000mm (2,500mm)

Available Cutting Length Standard 2,500mm (Add 2000mm for one unit, max as 15,000mm)

| <ul> <li>USB Memory is duty for the NC program input and output</li> </ul> |  |  |  |  |
|----------------------------------------------------------------------------|--|--|--|--|
| Auto Run Model /Test Model/Back Run/Nesting                                |  |  |  |  |
| Power-off protection     Cutting Precision 0.15mm                          |  |  |  |  |
| ● Scale Change ● NC Code Edit ● Kerf Compensation                          |  |  |  |  |
| Auto Position                                                              |  |  |  |  |
| <ul> <li>Cutting Oxygen (Gas) or Arc (Plasma) ON/OFF Function</li> </ul>   |  |  |  |  |
| AVC for Gas or Plasma cutting (Optional)                                   |  |  |  |  |

#### Configuration

| Voltage | AC110/220V 50/60HZ       | Screen Size   | 5.7" LCD                | Drive Style             | Dual Step/Servo Drive Motor                     |
|---------|--------------------------|---------------|-------------------------|-------------------------|-------------------------------------------------|
| Power   | 450W                     | Cut Model     | Gas/Plasma ( Optional ) | Auto Torch(option)      | I : motor by hand device II : auto motor device |
| Weight  | 300kg (standard package) | Precision     | 0.15MM                  | Cutting Speed           | 0-9000MM/MIN                                    |
| Gearbox | 40:1 gearbox reduction   | Range(Z Axis) | 100MM                   | <b>Cutting Software</b> | FastCAM/MTC                                     |