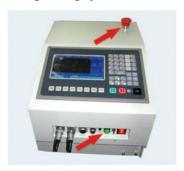

# Through USB Port! Input and output the NC program simply.

Available Cutting Width Standard 2,000mm (2,500mm)

Available Cutting Length Standard 2,500mm (Add 2000mm for one unit, max as 15,000mm)

| <ul> <li>USB Memory is duty for the NC program input and output</li> </ul> |  |  |  |  |
|----------------------------------------------------------------------------|--|--|--|--|
| Auto Run Model /Test Model/Back Run/Nesting                                |  |  |  |  |
| Power-off protection     Cutting Precision 0.15mm                          |  |  |  |  |
| ● Scale Change ● NC Code Edit ● Kerf Compensation                          |  |  |  |  |
| Auto Position                                                              |  |  |  |  |
| <ul> <li>Cutting Oxygen (Gas) or Arc (Plasma) ON/OFF Function</li> </ul>   |  |  |  |  |
| AVC for Gas or Plasma cutting (Optional)                                   |  |  |  |  |